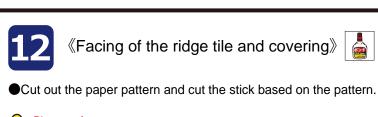

Glue the roof tile onto the top of the roof board.

《Attach the roof tile for the both side》

•Glue the roof tile onto the upper and lower alternately. Cut the roof tile along the roof board.

It should cut the protruded parts together.