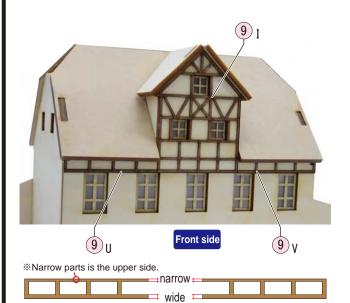

■ Cut off the laser-cut parts by cutting the connecting parts from the surface or back side.

《Attaching the wooden framework》

Glue the wooden framework to the front wall.

Be careful to treat (9), (0) because they are easily broken. If they are broken, repair them by the wooden glue.