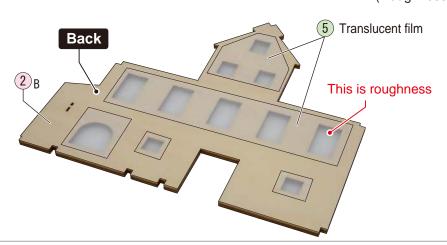

### 《Attaching the front wall》

- Cutting the translucent film, and stick it on the hole of the back of ②B.
- \*\*Please tape(the double-sided tape) film or stick all purpose wood glue in places.

  (Roughness is inside.)