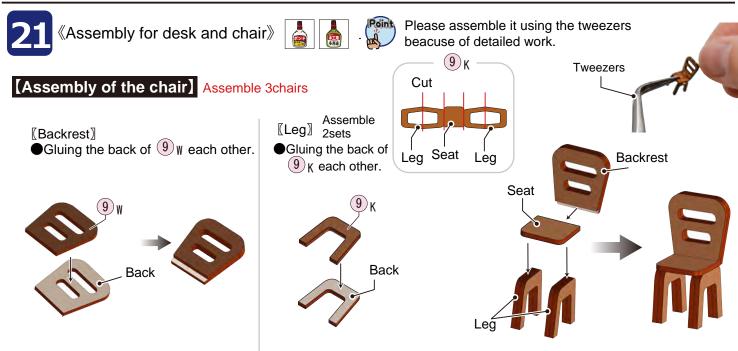

. If they are broken, repair them by the wooden glue.



Cut off according to the length.

•Glue the wooden framework to back side wall.

#### [Stairs for the back side]





•Glue and open the space of the stairs to (19).



●Attaching 9 A to the right wall.









### 《Attach the roof tile for the frontside》



Glue the tile to the roof board of the frontside.
 Method for bonding is the same as the backside.



•Glue the roof tile onto the upper and lower alternately.



\*Cut off according to the length.



Glue the roof tile onto the top of the roof board.



《Attach the roof tile for the both side》



•Glue the roof tile onto the upper and lower alternately. Cut the roof tile along the roof board.





It should cut the protruded parts together.











































# Bicycle

Please color 6 D the bicycle with a color that you like.