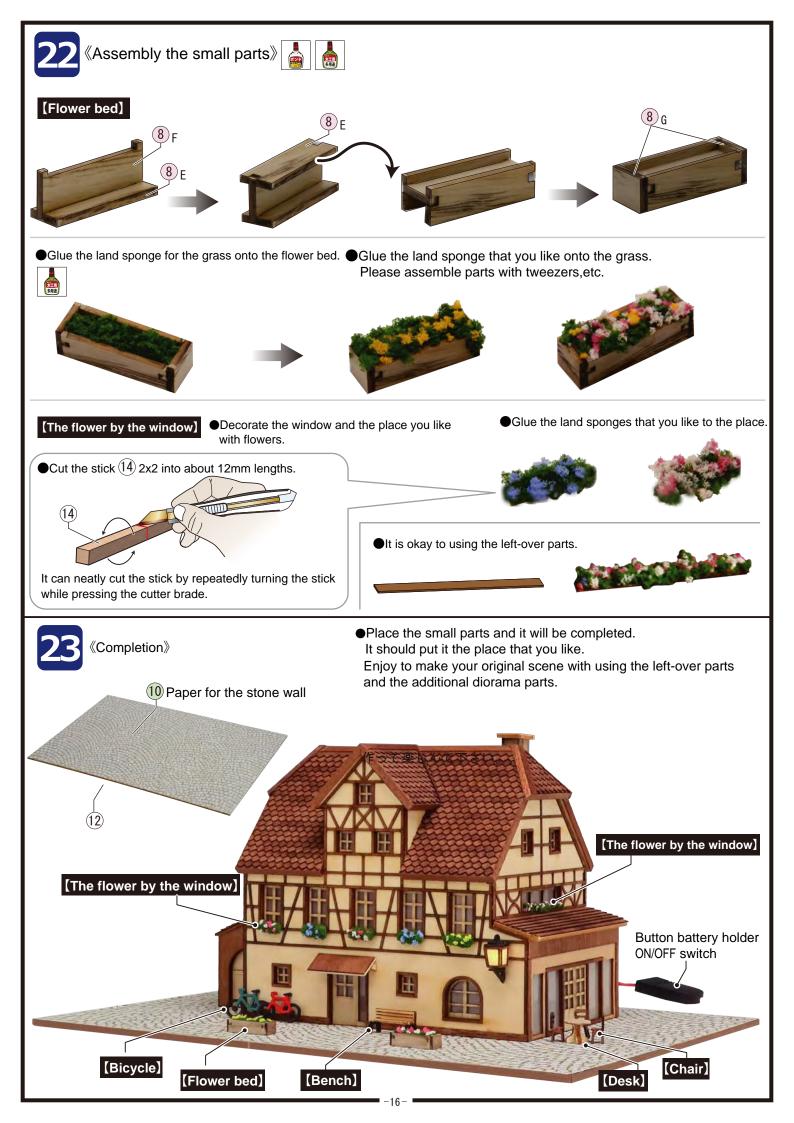

the length.

•Glue the wooden framework to back side wall.

#### [Stairs for the back side]





•Glue and open the space of the stairs to (19).



●Attaching 9 A to the right wall.









### 《Attach the roof tile for the frontside》



Glue the tile to the roof board of the frontside.
 Method for bonding is the same as the backside.



•Glue the roof tile onto the upper and lower alternately.



\*Cut off according to the length.



Glue the roof tile onto the top of the roof board.



《Attach the roof tile for the both side》



•Glue the roof tile onto the upper and lower alternately. Cut the roof tile along the roof board.





It should cut the protruded parts together.











































# Bicycle

Please color 6 D the bicycle with a color that you like.