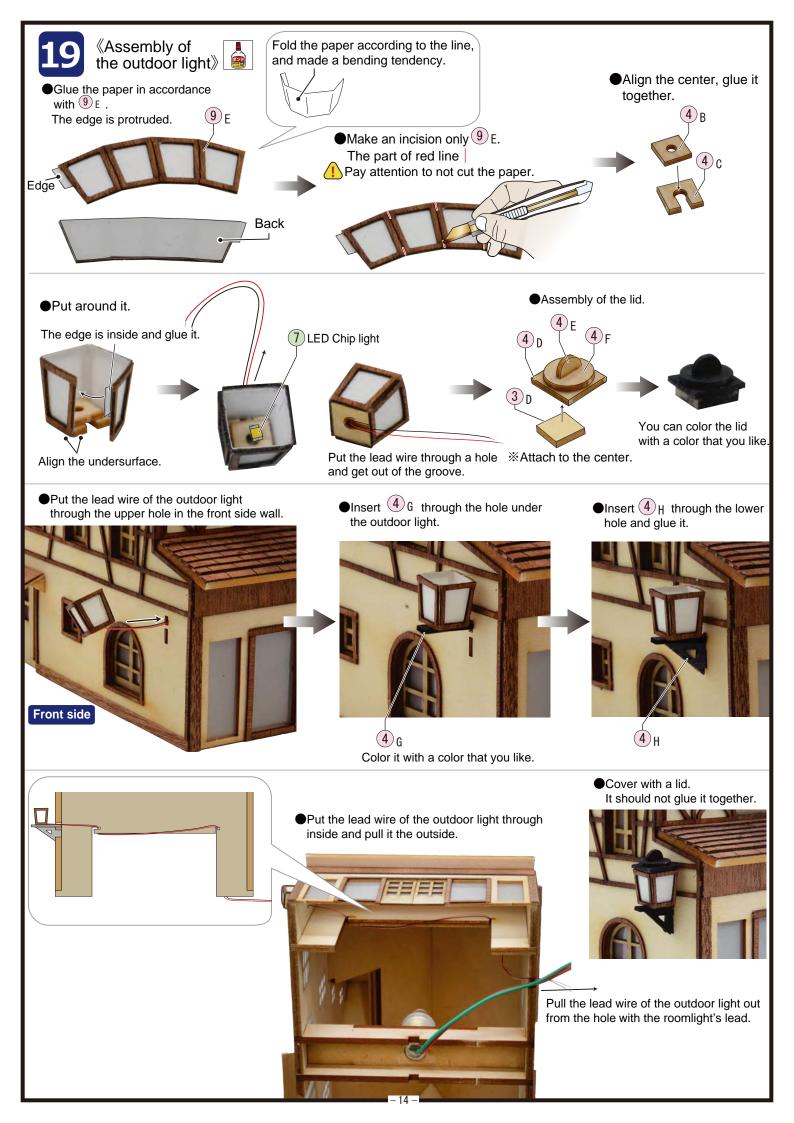

oken. If they are broken, repair them by the wooden glue.



Cut off according to the length.

•Glue the wooden framework to back side wall.

#### [Stairs for the back side]





•Glue and open the space of the stairs to (19).



●Attaching 9 A to the right wall.









### 《Attach the roof tile for the frontside》



Glue the tile to the roof board of the frontside.
 Method for bonding is the same as the backside.



•Glue the roof tile onto the upper and lower alternately.



\*Cut off according to the length.



Glue the roof tile onto the top of the roof board.



《Attach the roof tile for the both side》



•Glue the roof tile onto the upper and lower alternately. Cut the roof tile along the roof board.





It should cut the protruded parts together.











































# Bicycle

Please color 6 D the bicycle with a color that you like.