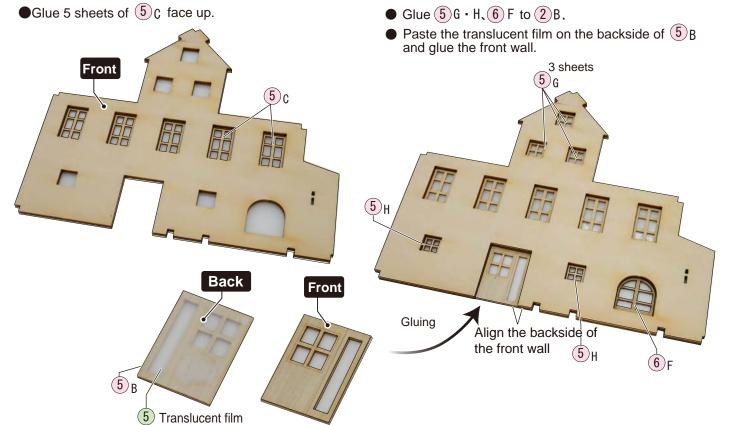

### 《Attaching the front wall》

- Cutting the translucent film, and stick it on the hole of the back of ②B.
- \*\*Please tape(the double-sided tape) film or stick all purpose wood glue in places.

  (Roughness is inside.)