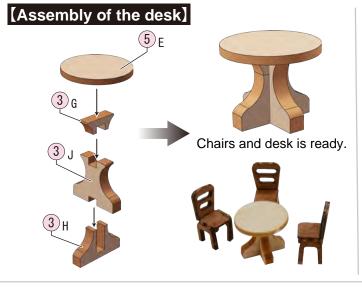

If they are broken, repair them by the wooden glue.



Cut off according to the length.

•Glue the wooden framework to back side wall.

#### [Stairs for the back side]





•Glue and open the space of the stairs to (19).



●Attaching 9 A to the right wall.









### 《Attach the roof tile for the frontside》



Glue the tile to the roof board of the frontside.
 Method for bonding is the same as the backside.



•Glue the roof tile onto the upper and lower alternately.



\*Cut off according to the length.



Glue the roof tile onto the top of the roof board.



《Attach the roof tile for the both side》



•Glue the roof tile onto the upper and lower alternately. Cut the roof tile along the roof board.





It should cut the protruded parts together.











































# Bicycle

Please color 6 D the bicycle with a color that you like.