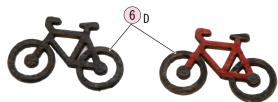

to the length.

•Glue the wooden framework to back side wall.

#### [Stairs for the back side]





•Glue and open the space of the stairs to (19).



●Attaching 9 A to the right wall.









### 《Attach the roof tile for the frontside》



Glue the tile to the roof board of the frontside.
 Method for bonding is the same as the backside.



•Glue the roof tile onto the upper and lower alternately.



\*Cut off according to the length.



Glue the roof tile onto the top of the roof board.



《Attach the roof tile for the both side》



•Glue the roof tile onto the upper and lower alternately. Cut the roof tile along the roof board.





It should cut the protruded parts together.











































# Bicycle

Please color 6 D the bicycle with a color that you like.