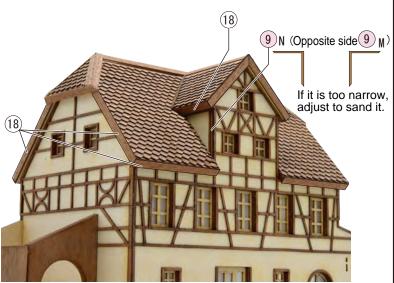

asily broken. If they are broken, repair them by the wooden glue.



Cut off according to the length.

•Glue the wooden framework to back side wall.

#### [Stairs for the back side]





•Glue and open the space of the stairs to (19).



●Attaching 9 A to the right wall.









### 《Attach the roof tile for the frontside》



Glue the tile to the roof board of the frontside.
 Method for bonding is the same as the backside.



•Glue the roof tile onto the upper and lower alternately.



\*Cut off according to the length.



Glue the roof tile onto the top of the roof board.



《Attach the roof tile for the both side》



•Glue the roof tile onto the upper and lower alternately. Cut the roof tile along the roof board.





It should cut the protruded parts together.











































# Bicycle

Please color 6 D the bicycle with a color that you like.