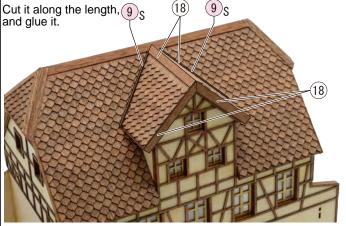

### 《Attach the roof tile for the frontside》

Glue the tile to the roof board of the frontside.
 Method for bonding is the same as the backside.

•Glue the roof tile onto the upper and lower alternately.

\*Cut off according to the length.

Glue the roof tile onto the top of the roof board.

《Attach the roof tile for the both side》

•Glue the roof tile onto the upper and lower alternately. Cut the roof tile along the roof board.

It should cut the protruded parts together.