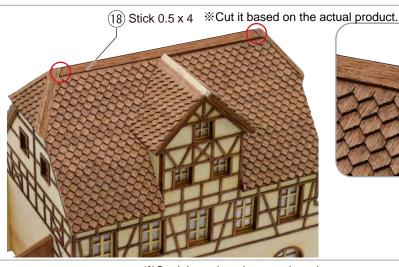

### 《Attach the roof tile for the frontside》

Glue the tile to the roof board of the frontside.
 Method for bonding is the same as the backside.

•Glue the roof tile onto the upper and lower alternately.

\*Cut off according to the length.

Glue the roof tile onto the top of the roof board.

《Attach the roof tile for the both side》

•Glue the roof tile onto the upper and lower alternately. Cut the roof tile along the roof board.

It should cut the protruded parts together.