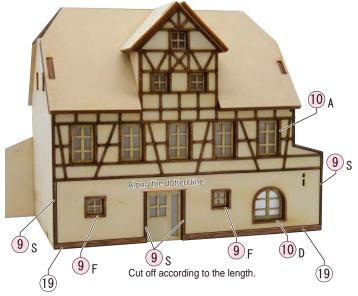

■ Cut off the laser-cut parts by cutting the connecting parts from the surface or back side.

《Attaching the wooden framework》

Glue the wooden framework to the front wall.

Be careful to treat (9), (0) because they are easily broken. If they are broken, repair them by the wooden glue.

Cut off according to the length.

•Glue the wooden framework to back side wall.