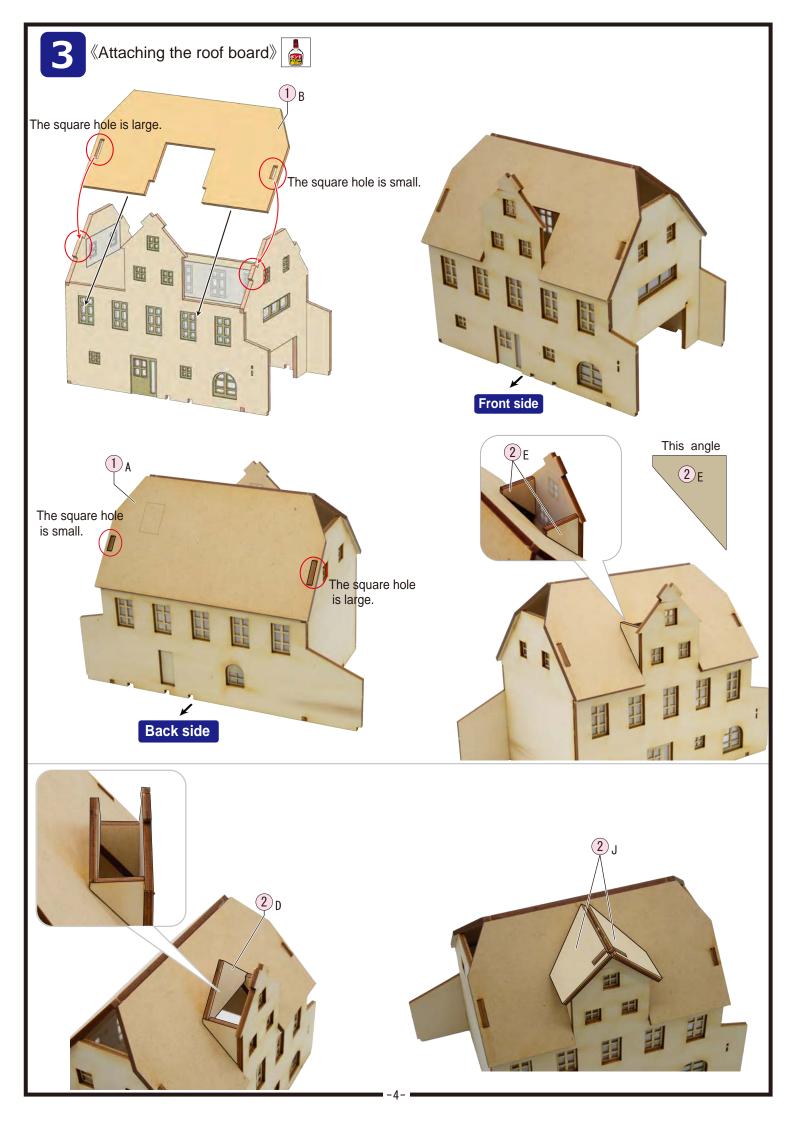

### 《Attach the roof tile for the frontside》

Glue the tile to the roof board of the frontside.
 Method for bonding is the same as the backside.

•Glue the roof tile onto the upper and lower alternately.

\*Cut off according to the length.

Glue the roof tile onto the top of the roof board.

《Attach the roof tile for the both side》

•Glue the roof tile onto the upper and lower alternately. Cut the roof tile along the roof board.

It should cut the protruded parts together.