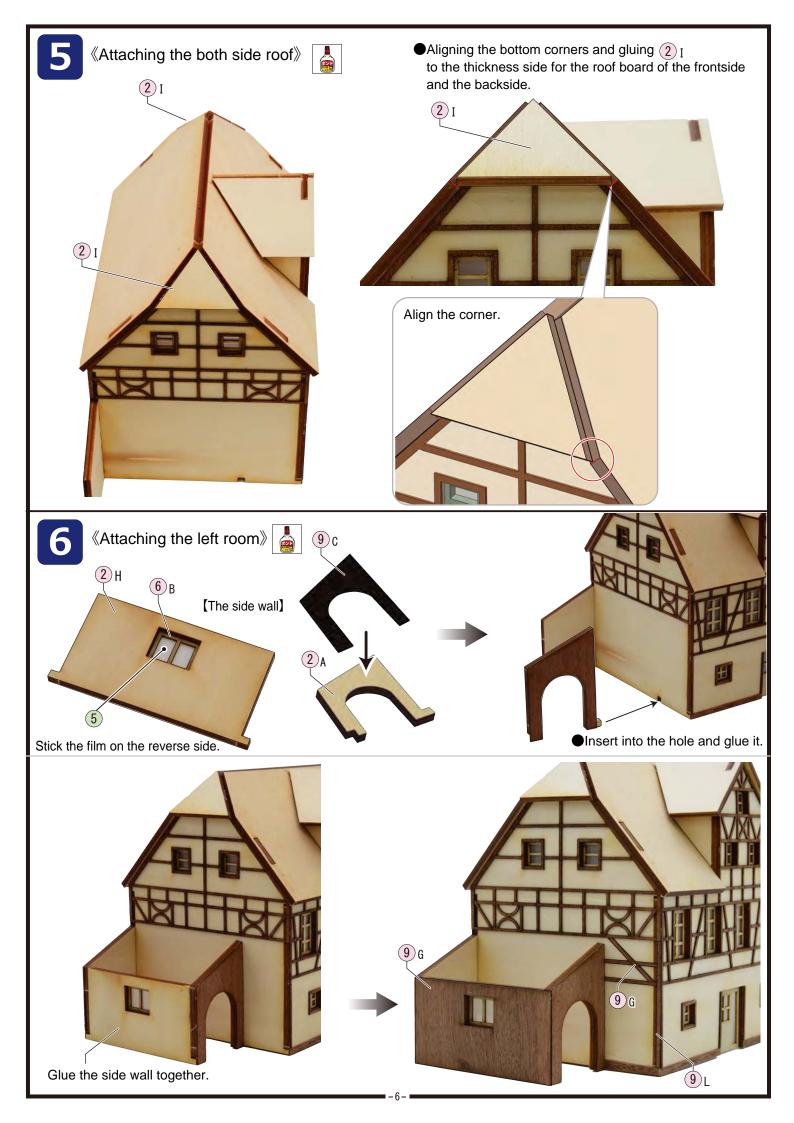

Cut off according to the length.

•Glue the wooden framework to back side wall.

#### [Stairs for the back side]

•Glue and open the space of the stairs to (19).

●Attaching 9 A to the right wall.