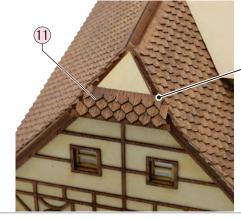

Glue the roof tile onto the top of the roof board.

《Attach the roof tile for the both side》

•Glue the roof tile onto the upper and lower alternately. Cut the roof tile along the roof board.

It should cut the protruded parts together.