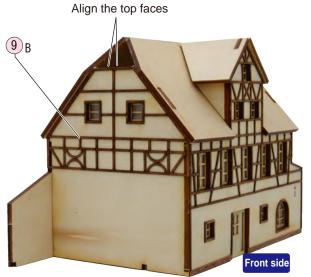

#### [Stairs for the back side]

•Glue and open the space of the stairs to (19).

●Attaching 9 A to the right wall.