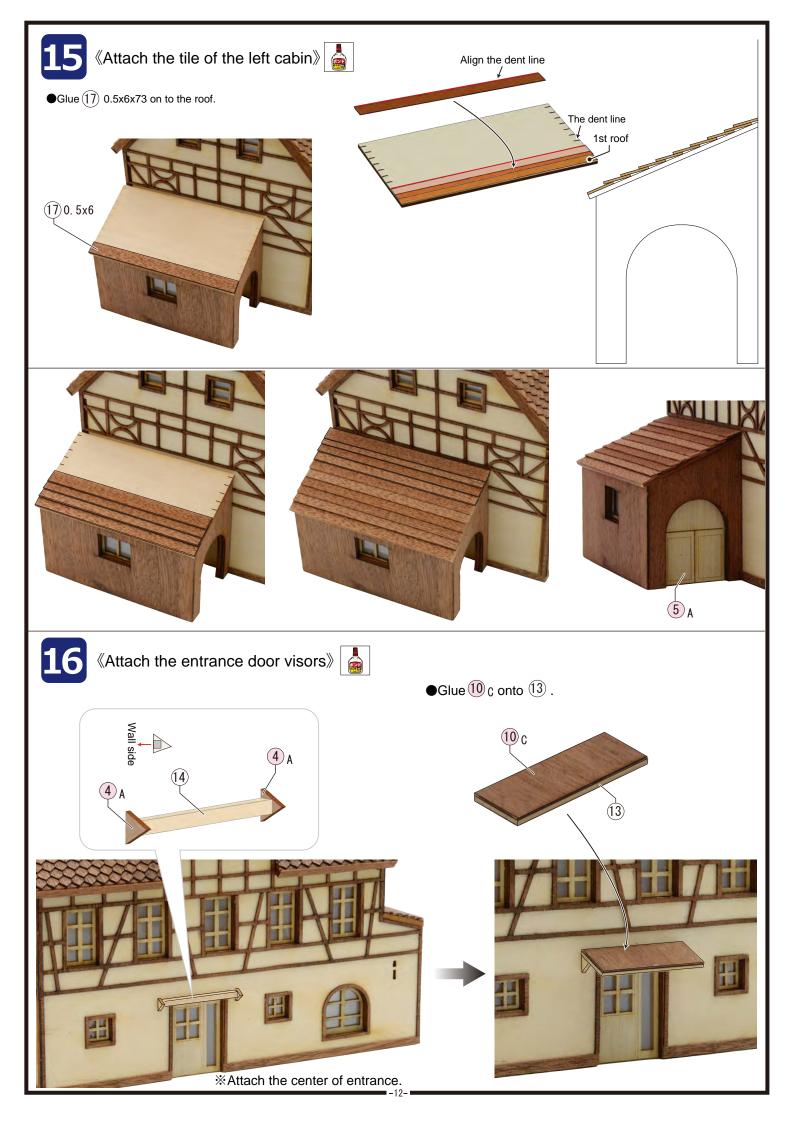

### 《Attach the roof tile for the frontside》

Glue the tile to the roof board of the frontside.
 Method for bonding is the same as the backside.

•Glue the roof tile onto the upper and lower alternately.

\*Cut off according to the length.

Glue the roof tile onto the top of the roof board.

《Attach the roof tile for the both side》

•Glue the roof tile onto the upper and lower alternately. Cut the roof tile along the roof board.

It should cut the protruded parts together.