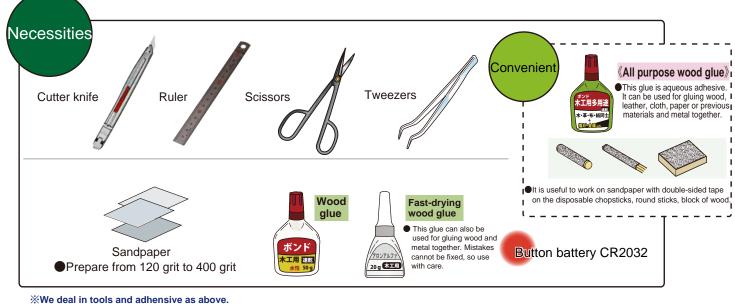

## Please read before assembly

- 6. Use of nippers, knives, sandpaper, and files for purposes other than those intended for the assembly of this kit may lead to injury. Please be careful when using these tools. If you are under 12 years old, please assemble this kit with a parent or guardian.
- 7. When using adhesives and paint, please be mindful of the following:
  - Do not use them in an enclosed room. There is a danger of intoxication.
  - Do not use them near open flames. These materials are flammable.
  - Do not put these materials in your mouth or eyes. If swallowed or taken by mistake, immediately wash out the affected areas with water. Afterwards, please consult your physician.
- 8. Please note the parts are subject to change without notice.