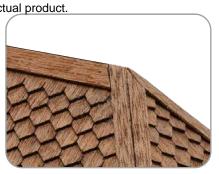

### 《Attach the roof tile for the frontside》

Glue the tile to the roof board of the frontside.
 Method for bonding is the same as the backside.

•Glue the roof tile onto the upper and lower alternately.

\*Cut off according to the length.

Glue the roof tile onto the top of the roof board.

《Attach the roof tile for the both side》

•Glue the roof tile onto the upper and lower alternately. Cut the roof tile along the roof board.

It should cut the protruded parts together.