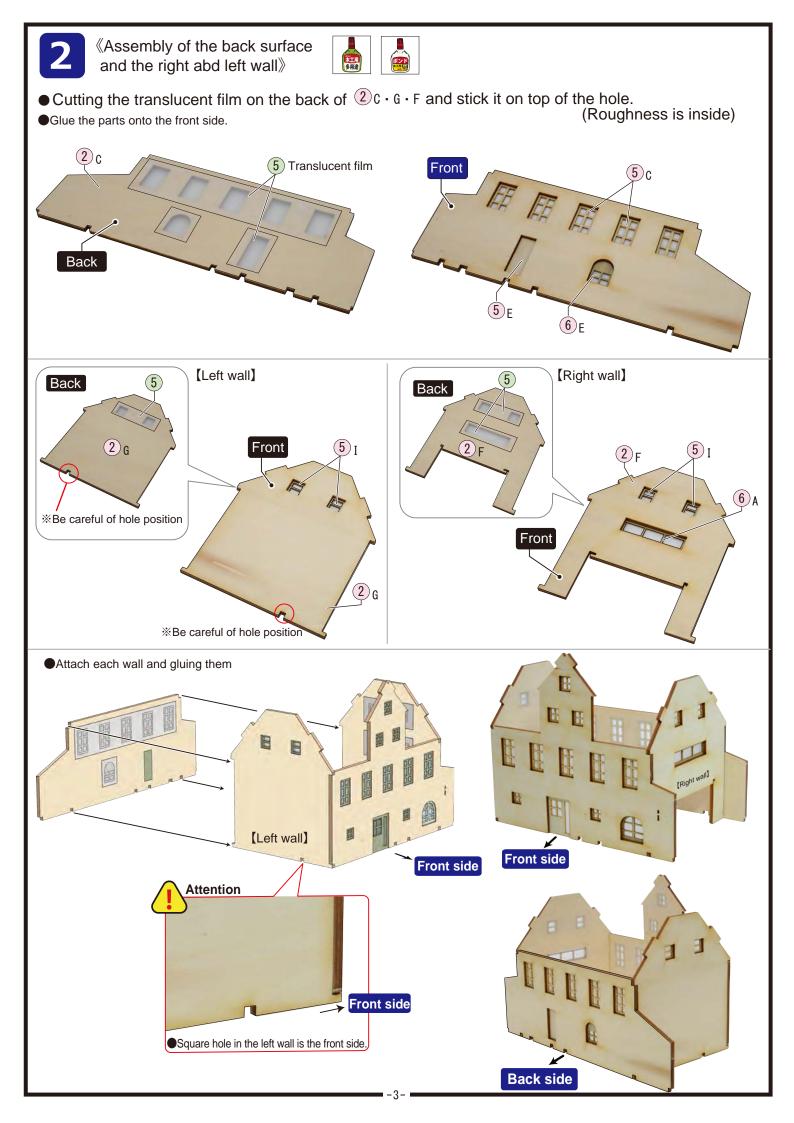

Cut off according to the length.

•Glue the wooden framework to back side wall.

#### [Stairs for the back side]

•Glue and open the space of the stairs to (19).

●Attaching 9 A to the right wall.