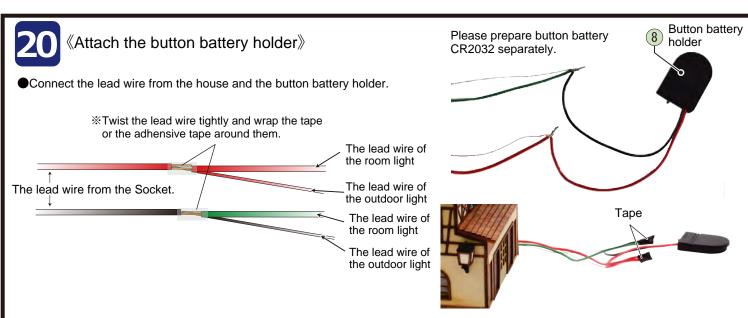

en. If they are broken, repair them by the wooden glue.



Cut off according to the length.

•Glue the wooden framework to back side wall.

#### [Stairs for the back side]





•Glue and open the space of the stairs to (19).



●Attaching 9 A to the right wall.









### 《Attach the roof tile for the frontside》



Glue the tile to the roof board of the frontside.
 Method for bonding is the same as the backside.



•Glue the roof tile onto the upper and lower alternately.



\*Cut off according to the length.



Glue the roof tile onto the top of the roof board.



《Attach the roof tile for the both side》



•Glue the roof tile onto the upper and lower alternately. Cut the roof tile along the roof board.





It should cut the protruded parts together.











































# Bicycle

Please color 6 D the bicycle with a color that you like.