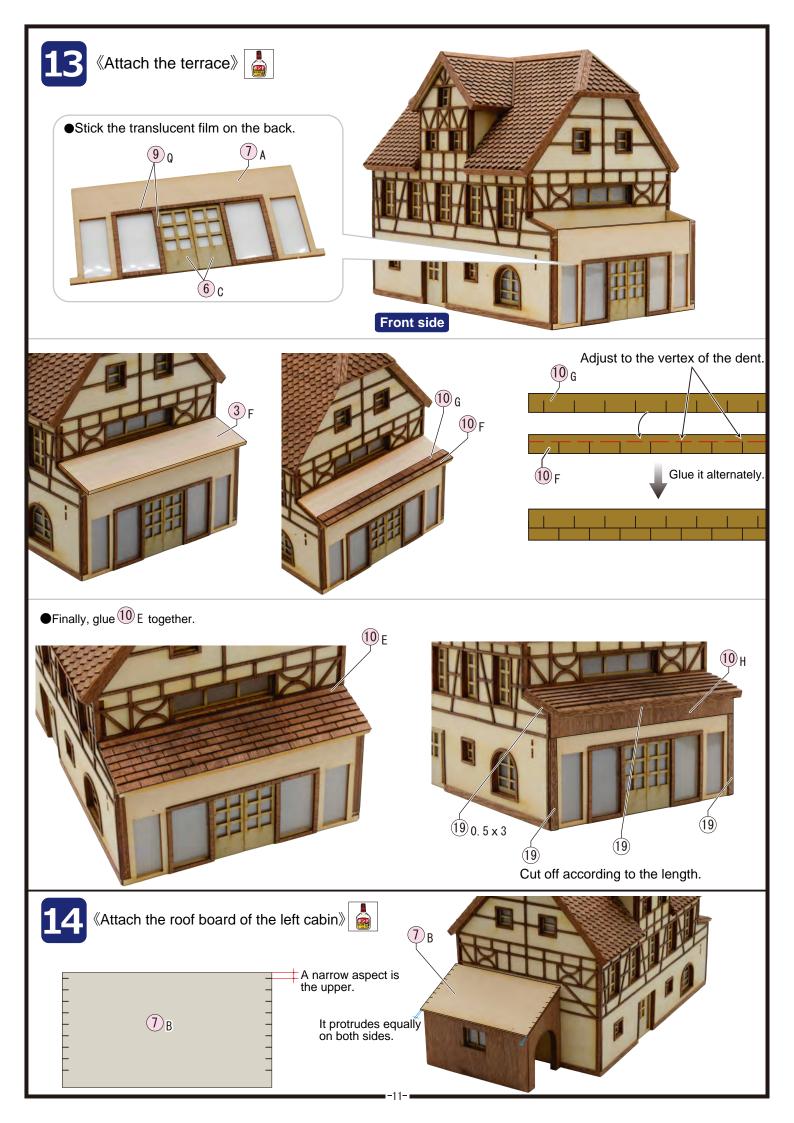

Cut off according to the length.

•Glue the wooden framework to back side wall.

#### [Stairs for the back side]

•Glue and open the space of the stairs to (19).

●Attaching 9 A to the right wall.