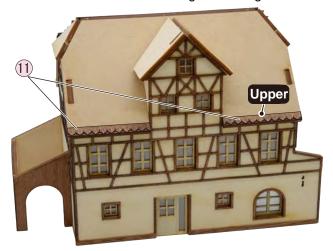

places.

  (Roughness is inside.)



■ Cut off the laser-cut parts by cutting the connecting parts from the surface or back side.











《Attaching the wooden framework》



Glue the wooden framework to the front wall.



Be careful to treat (9), (0) because they are easily broken. If they are broken, repair them by the wooden glue.



Cut off according to the length.

•Glue the wooden framework to back side wall.

#### [Stairs for the back side]





•Glue and open the space of the stairs to (19).



●Attaching 9 A to the right wall.









### 《Attach the roof tile for the frontside》



Glue the tile to the roof board of the frontside.
 Method for bonding is the same as the backside.



•Glue the roof tile onto the upper and lower alternately.



\*Cut off according to the length.



Glue the roof tile onto the top of the roof board.



《Attach the roof tile for the both side》



•Glue the roof tile onto the upper and lower alternately. Cut the roof tile along the roof board.





It should cut the protruded parts together.











































# Bicycle

Please color 6 D the bicycle with a color that you like.