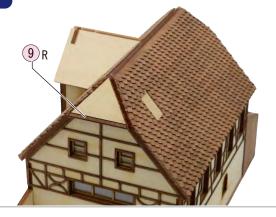

■ Cut off the laser-cut parts by cutting the connecting parts from the surface or back side.

《Attaching the wooden framework》

Glue the wooden framework to the front wall.

Be careful to treat (9), (0) because they are easily broken. If they are broken, repair them by the wooden glue.