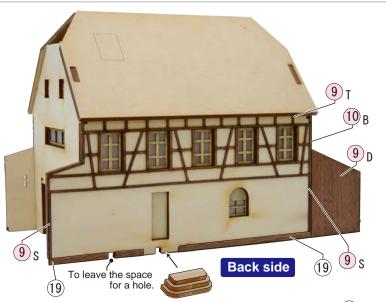

Cut off according to the length.

•Glue the wooden framework to back side wall.

#### [Stairs for the back side]

•Glue and open the space of the stairs to (19).

●Attaching 9 A to the right wall.