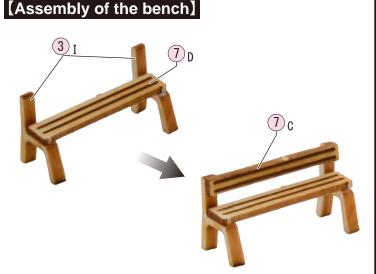

they are broken, repair them by the wooden glue.



Cut off according to the length.

•Glue the wooden framework to back side wall.

#### [Stairs for the back side]





•Glue and open the space of the stairs to (19).



●Attaching 9 A to the right wall.









### 《Attach the roof tile for the frontside》



Glue the tile to the roof board of the frontside.
 Method for bonding is the same as the backside.



•Glue the roof tile onto the upper and lower alternately.



\*Cut off according to the length.



Glue the roof tile onto the top of the roof board.



《Attach the roof tile for the both side》



•Glue the roof tile onto the upper and lower alternately. Cut the roof tile along the roof board.





It should cut the protruded parts together.











































# Bicycle

Please color 6 D the bicycle with a color that you like.