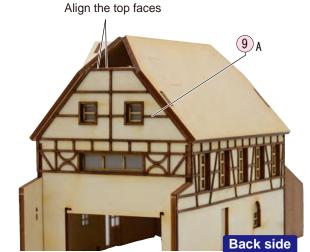

#### [Stairs for the back side]

•Glue and open the space of the stairs to (19).

●Attaching 9 A to the right wall.