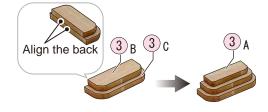

### 《Attaching the front wall》

- Cutting the translucent film, and stick it on the hole of the back of ②B.
- \*\*Please tape(the double-sided tape) film or stick all purpose wood glue in places.

  (Roughness is inside.)