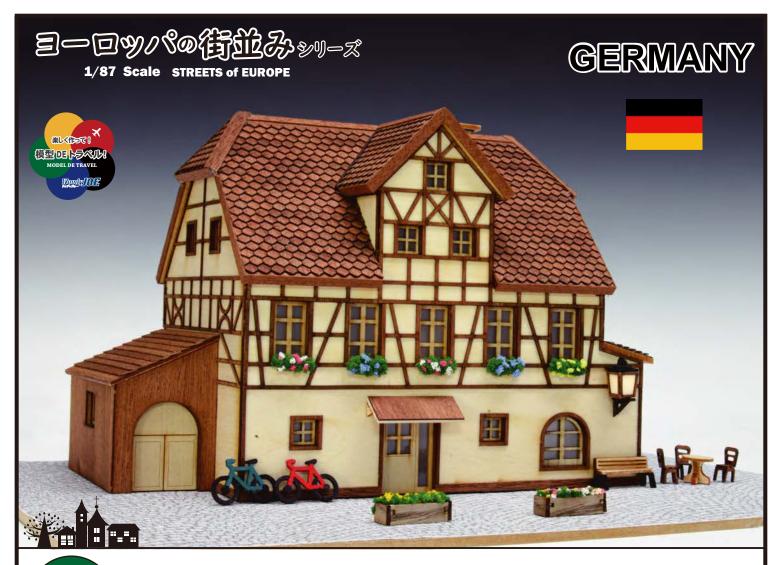

| Laser Wooden Parts |                                                  |     | Wooden Parts |                      |            |     | Other Parts |                                                  |        |
|--------------------|--------------------------------------------------|-----|--------------|----------------------|------------|-----|-------------|--------------------------------------------------|--------|
| No                 | Parts Name                                       | Qty | No.          | Parts Name           | е          | Qty | No.         | Parts Name                                       | Qty    |
| 1                  | Roof board, others                               | 1   | 12           | Plate of pedestal    | 3x200x290  | 1   | 1           | Land sponges for grass                           | 1bag   |
| 2                  | Plate wall                                       | 1   | 13           | Board materials 1x12 | 1x12x32    | 1   | 2           | Land sponges for pink and white flower           | 1bag   |
| 3                  | Eaves board, back door steps ,others             | 1   | 14           | Stick 2x2            | 2x2x30     | 10  | 3           | Land sponges for yellow flower                   | 1bag   |
| 4                  | Outside light, others                            | 1   | 15           | Stick 3x3x111        | 3x3x111    | 1   | 4           | Land sponges for blue flower                     | 1bag   |
| 5                  | Door, window, others                             | 1   | 16           | Stick 3x3x46         | 3x3x46     | 1   | 5           | Translucent film                                 | 1sheet |
| 6                  | Door, window, bicycle                            | 1   | 17           | Stick 0.5x6          | 0. 5x6x73  | 10  | 6           | LED miniature light bulb                         | 1      |
| 7                  | Terrace wall, warehouse roof board               | 1   | 18           | Stick 0.5x4          | 0. 5x4x200 | 8   | 7           | LED Chip light                                   | 1      |
| 8                  | Flower bed, chimney                              | 1   | 19           | Stick 0.5x3          | 0. 5x3x200 | 6   | 8           | 3V button battery holder for CR2032              | 1      |
| 9                  | Wooden framework, exterior wall                  | 1   |              |                      |            |     | 9           | SOCKET R/G 25.2                                  | 1      |
| 10                 | Wooden framework, materials for hexagonal roof   | 1   |              |                      |            |     | 10          | Paper for stone wall                             | 1      |
| 11                 | Material for hexagonal roof                      | 1   |              |                      |            |     | 11          | Paper pattern for roof - Paper for outside light | 1      |
|                    | Please prepare button battery(CR2032) separately |     |              |                      |            |     |             |                                                  |        |