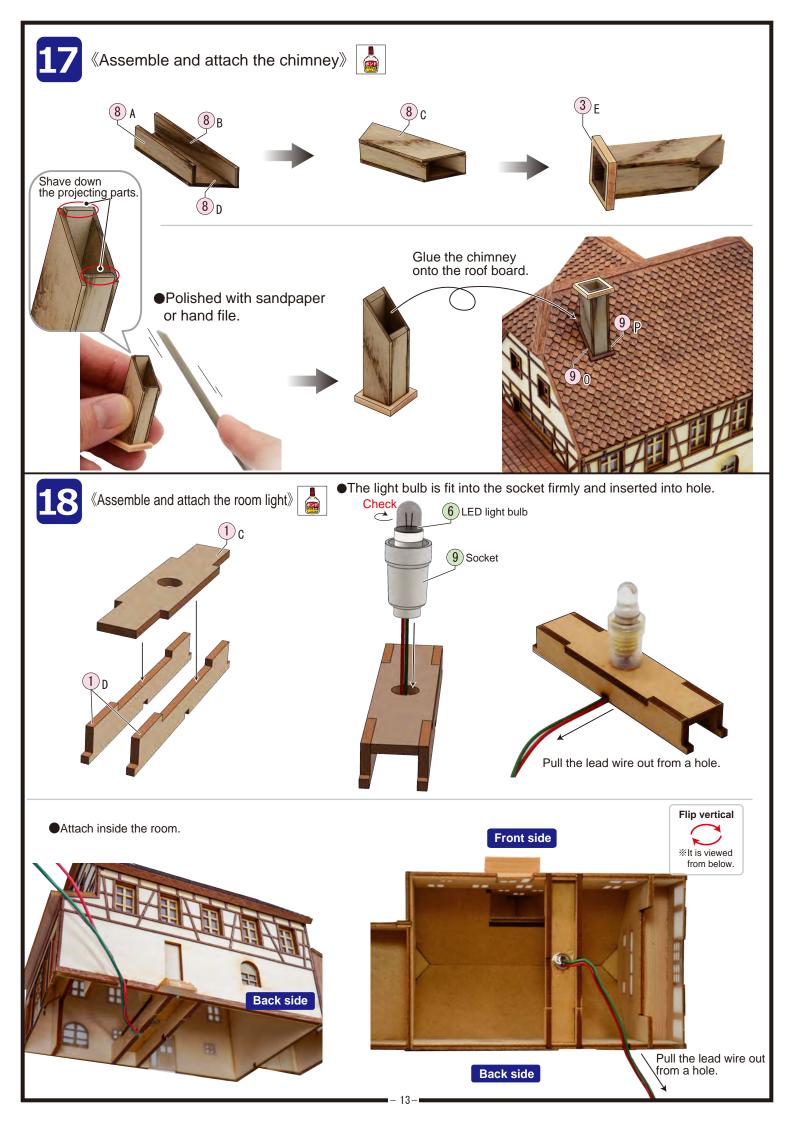

broken. If they are broken, repair them by the wooden glue.



Cut off according to the length.

•Glue the wooden framework to back side wall.

#### [Stairs for the back side]





•Glue and open the space of the stairs to (19).



●Attaching 9 A to the right wall.









### 《Attach the roof tile for the frontside》



Glue the tile to the roof board of the frontside.
 Method for bonding is the same as the backside.



•Glue the roof tile onto the upper and lower alternately.



\*Cut off according to the length.



Glue the roof tile onto the top of the roof board.



《Attach the roof tile for the both side》



•Glue the roof tile onto the upper and lower alternately. Cut the roof tile along the roof board.





It should cut the protruded parts together.











































# Bicycle

Please color 6 D the bicycle with a color that you like.