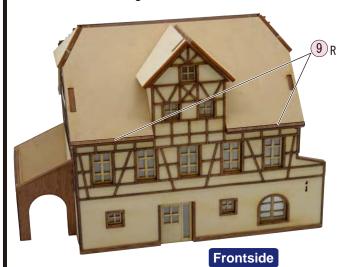

■ Cut off the laser-cut parts by cutting the connecting parts from the surface or back side.

《Attaching the wooden framework》

Glue the wooden framework to the front wall.

Be careful to treat (9), (0) because they are easily broken. If they are broken, repair them by the wooden glue.