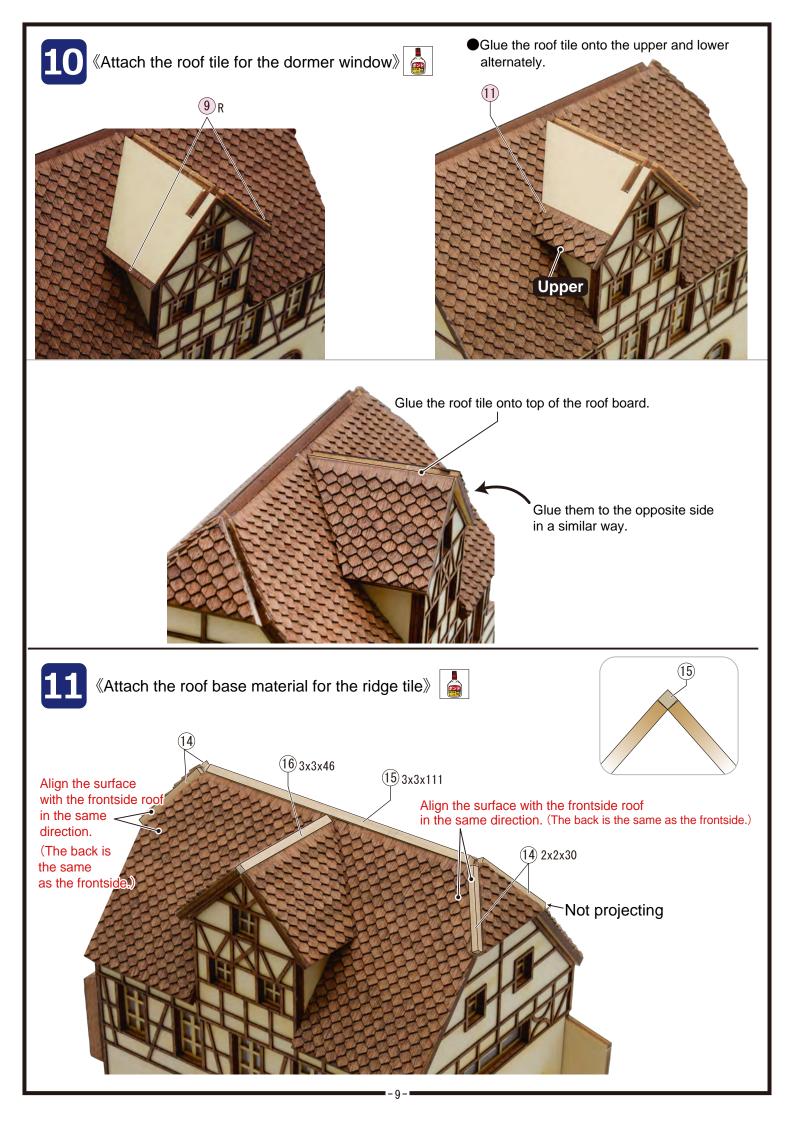

### 《Attach the roof tile for the frontside》

Glue the tile to the roof board of the frontside.
 Method for bonding is the same as the backside.

•Glue the roof tile onto the upper and lower alternately.

\*Cut off according to the length.

Glue the roof tile onto the top of the roof board.

《Attach the roof tile for the both side》

•Glue the roof tile onto the upper and lower alternately. Cut the roof tile along the roof board.

It should cut the protruded parts together.