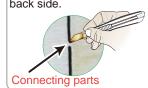

■ Cut off the laser-cut parts by cutting the connecting parts from the surface or back side.

《Attaching the wooden framework》

Glue the wooden framework to the front wall.

Be careful to treat (9), (0) because they are easily broken. If they are broken, repair them by the wooden glue.