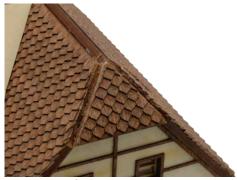

Glue the roof tile onto the top of the roof board.

《Attach the roof tile for the both side》

•Glue the roof tile onto the upper and lower alternately. Cut the roof tile along the roof board.

It should cut the protruded parts together.