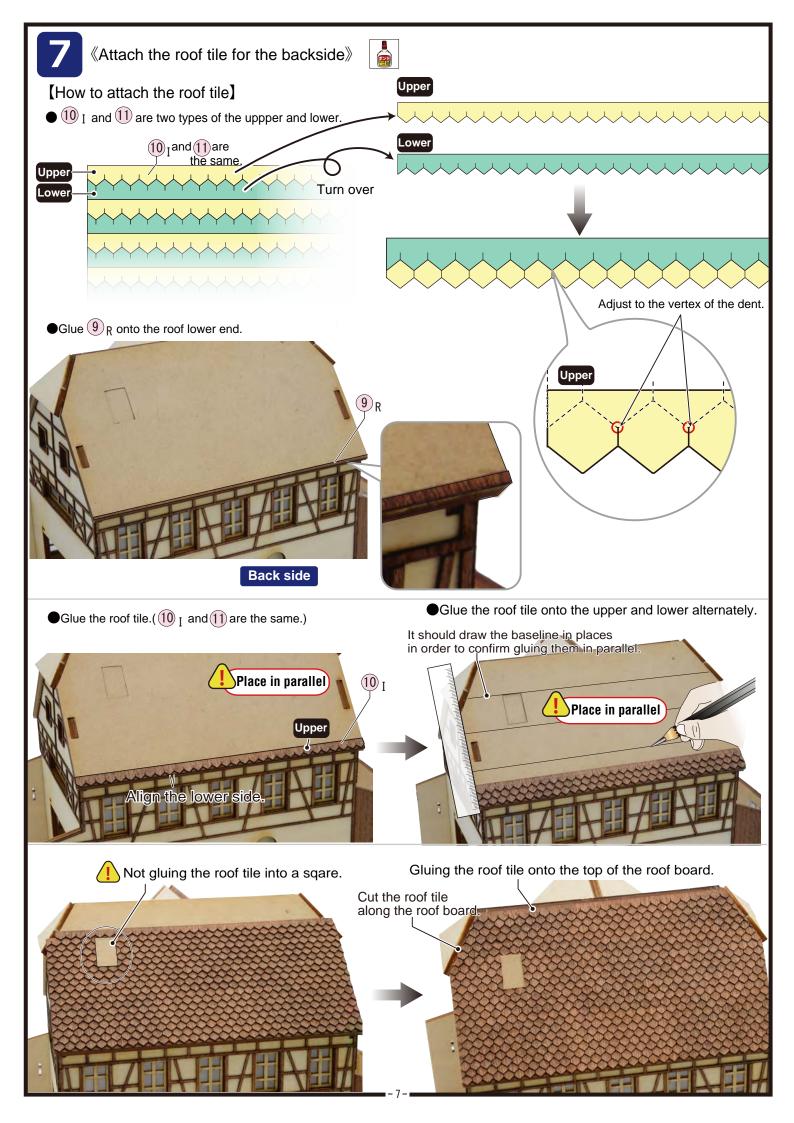

### 《Attach the roof tile for the frontside》

Glue the tile to the roof board of the frontside.
 Method for bonding is the same as the backside.

•Glue the roof tile onto the upper and lower alternately.

\*Cut off according to the length.

Glue the roof tile onto the top of the roof board.

《Attach the roof tile for the both side》

•Glue the roof tile onto the upper and lower alternately. Cut the roof tile along the roof board.

It should cut the protruded parts together.