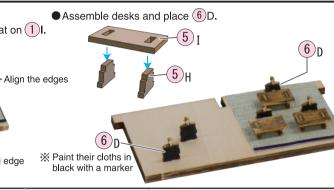

end and carry out handling the tools.

  7. Please pay attention to the following tips for using adhesives and paints:

   Do not use them in an enclosed room. There is a danger of intoxication.

   Never use them near the source of flame. There is a danger of ingnition.

   Do not put cement or paint in your month, eyes. If ingested or taken by mistake, please wash away with a large amount of water immediately and consult a doctor."

  8. Please note the parts are subject to change without prior notice.

## Prepare the necessary tools for assembly.

the surface or back side.







[Instant glue for woodworking]



(11)

Oya 691 Suruga ward, Shizuoka, 422-8017 E-MAIL : info@woodyjoe com

<Assemble the decoration base> Assemble the frames and glue the plate of the decoration base 11.





























Use the remaining roof tile sheets, or cut out from 9. ※Make 2 sets









according to the roof tile pattern A.



●Cut the ridge tile <sup>10</sup> to the length of 77mm and attach.