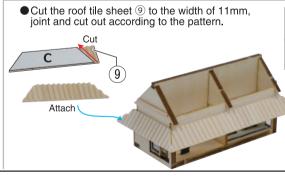

Use the remaining roof tile sheets, or cut out from 9. ※Make 2 sets

according to the roof tile pattern A.

●Cut the ridge tile <sup>10</sup> to the length of 77mm and attach.