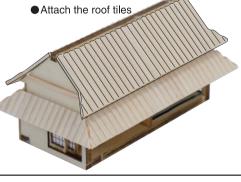

#### < After-sales services > Laser-cut parts Other parts

The roof

If some of the parts are missing or damaged during assembly, please contact us by postcards, fax or e-mail, with clear description of necessary information including the name of product, the name of requested parts, number of the parts, requested quantity, your name, address, email address and elephone number.