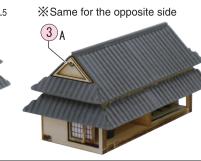

Use the remaining roof tile sheets, or cut out from 9. ※Make 2 sets

according to the roof tile pattern A.

●Cut the ridge tile <sup>10</sup> to the length of 77mm and attach.