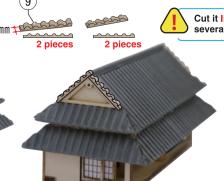

Use the remaining roof tile sheets, or cut out from 9. ※Make 2 sets

according to the roof tile pattern A.

●Cut the ridge tile <sup>10</sup> to the length of 77mm and attach.