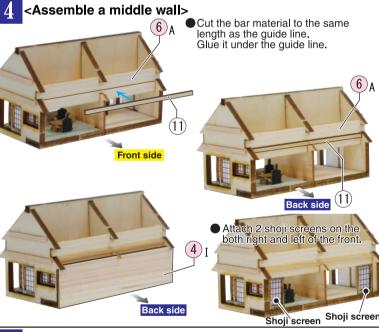

y out handling the tools.

  7. Please pay attention to the following tips for using adhesives and paints:

   Do not use them in an enclosed room. There is a danger of intoxication.

   Never use them near the source of flame. There is a danger of ingnition.

   Do not put cement or paint in your month, eyes. If ingested or taken by mistake, please wash away with a large amount of water immediately and consult a doctor."

  8. Please note the parts are subject to change without prior notice.

## Prepare the necessary tools for assembly.

the surface or back side.







[Instant glue for woodworking]



(11)

Oya 691 Suruga ward, Shizuoka, 422-8017 E-MAIL : info@woodyjoe com

<Assemble the decoration base> Assemble the frames and glue the plate of the decoration base 11.





























Use the remaining roof tile sheets, or cut out from 9. ※Make 2 sets









according to the roof tile pattern A.



●Cut the ridge tile <sup>10</sup> to the length of 77mm and attach.