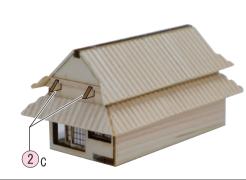

## Prepare the necessary tools for assembly.

the surface or back side.

[Instant glue for woodworking]

(11)

Oya 691 Suruga ward, Shizuoka, 422-8017 E-MAIL : info@woodyjoe com

<Assemble the decoration base> Assemble the frames and glue the plate of the decoration base 11.