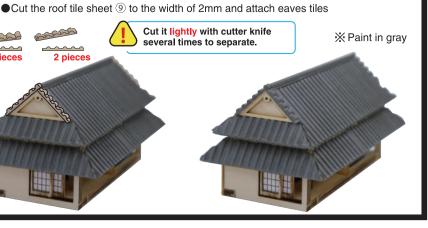

Use the remaining roof tile sheets, or cut out from 9. ※Make 2 sets

according to the roof tile pattern A.

●Cut the ridge tile <sup>10</sup> to the length of 77mm and attach.