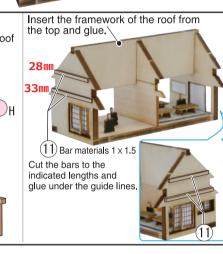

Use the remaining roof tile sheets, or cut out from 9. ※Make 2 sets

according to the roof tile pattern A.

●Cut the ridge tile <sup>10</sup> to the length of 77mm and attach.