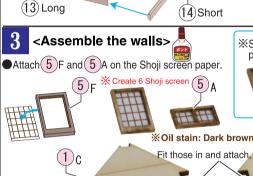

d and carry out handling the tools.

  7. Please pay attention to the following tips for using adhesives and paints:

   Do not use them in an enclosed room. There is a danger of intoxication.

   Never use them near the source of flame. There is a danger of ingnition.

   Do not put cement or paint in your month, eyes. If ingested or taken by mistake, please wash away with a large amount of water immediately and consult a doctor."

  8. Please note the parts are subject to change without prior notice.

## Prepare the necessary tools for assembly.

the surface or back side.







[Instant glue for woodworking]



(11)

Oya 691 Suruga ward, Shizuoka, 422-8017 E-MAIL : info@woodyjoe com

<Assemble the decoration base> Assemble the frames and glue the plate of the decoration base 11.





























Use the remaining roof tile sheets, or cut out from 9. ※Make 2 sets









according to the roof tile pattern A.



●Cut the ridge tile <sup>10</sup> to the length of 77mm and attach.