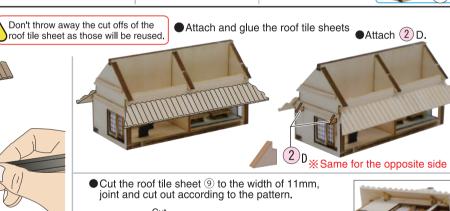

Use the remaining roof tile sheets, or cut out from 9. ※Make 2 sets

according to the roof tile pattern A.

●Cut the ridge tile <sup>10</sup> to the length of 77mm and attach.