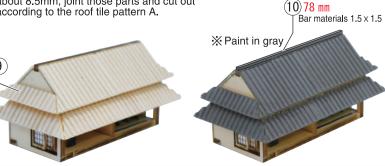

Use the remaining roof tile sheets, or cut out from 9. ※Make 2 sets

according to the roof tile pattern A.

●Cut the ridge tile <sup>10</sup> to the length of 77mm and attach.