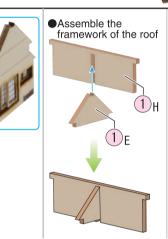

carry out handling the tools.

  7. Please pay attention to the following tips for using adhesives and paints:

   Do not use them in an enclosed room. There is a danger of intoxication.

   Never use them near the source of flame. There is a danger of ingnition.

   Do not put cement or paint in your month, eyes. If ingested or taken by mistake, please wash away with a large amount of water immediately and consult a doctor."

  8. Please note the parts are subject to change without prior notice.

## Prepare the necessary tools for assembly.

the surface or back side.







[Instant glue for woodworking]



(11)

Oya 691 Suruga ward, Shizuoka, 422-8017 E-MAIL : info@woodyjoe com

<Assemble the decoration base> Assemble the frames and glue the plate of the decoration base 11.





























Use the remaining roof tile sheets, or cut out from 9. ※Make 2 sets









according to the roof tile pattern A.



●Cut the ridge tile <sup>10</sup> to the length of 77mm and attach.