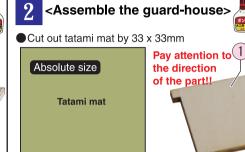

# 新居関所

|         | P                               | Laser-cut parts |         |                                             |     |                                                                                        |
|---------|---------------------------------|-----------------|---------|---------------------------------------------|-----|----------------------------------------------------------------------------------------|
| Part No | Name of part                    | QTY             | Part No | Name of part                                | QTY | Other parts                                                                            |
| 1       | Wall materials                  | 1               | 11      | Bar materials 1 x 1.5                       | 2   | Cut off the laser-cut parts by cutting the connecting parts from the surface or back s |
| 2       | Wall, Gate                      | 1               | 12      | Decoration base                             | 1   |                                                                                        |
| 3       | Fence, Gate door                | 1               | 13      | Frame of the decoration base (Long)         | 2   |                                                                                        |
| 4       | Back wall, Palanquin,<br>Others | 1               | 14      | Frame of the decoration base (Short)        | 2   |                                                                                        |
| 5       | Shoji screen, Garden lantern    | 1               |         | Tatami mat                                  | 1   | the surface of back of                                                                 |
| 6       | Veranda, Others                 | 1               |         | Powder (Yellow ochre)                       | 1   | Connecting part                                                                        |
| 7       | Roof tile sheet 12mm            | 6               |         | Box trees                                   | 2   |                                                                                        |
| 8       | Roof tile sheet 25mm            | 5               |         | Japanese cypress                            | 1   |                                                                                        |
| 9       | Roof tile sheet 200mm           | 1               |         | Sandpaper                                   | 1   |                                                                                        |
| 10      | Bar materials 1.5 x 1.5mm       | 2               |         | et of roof tile<br>n/1 sheet of designed pa |     |                                                                                        |