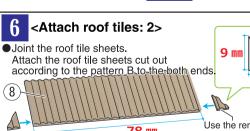

Use the remaining roof tile sheets, or cut out from 9. ※Make 2 sets

according to the roof tile pattern A.

●Cut the ridge tile <sup>10</sup> to the length of 77mm and attach.