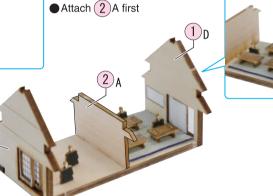

d carry out handling the tools.

  7. Please pay attention to the following tips for using adhesives and paints:

   Do not use them in an enclosed room. There is a danger of intoxication.

   Never use them near the source of flame. There is a danger of ingnition.

   Do not put cement or paint in your month, eyes. If ingested or taken by mistake, please wash away with a large amount of water immediately and consult a doctor."

  8. Please note the parts are subject to change without prior notice.

## Prepare the necessary tools for assembly.

the surface or back side.







[Instant glue for woodworking]



(11)

Oya 691 Suruga ward, Shizuoka, 422-8017 E-MAIL : info@woodyjoe com

<Assemble the decoration base> Assemble the frames and glue the plate of the decoration base 11.





























Use the remaining roof tile sheets, or cut out from 9. ※Make 2 sets









according to the roof tile pattern A.



●Cut the ridge tile <sup>10</sup> to the length of 77mm and attach.