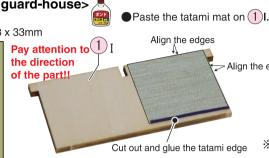

ttend and carry out handling the tools.

  7. Please pay attention to the following tips for using adhesives and paints:

   Do not use them in an enclosed room. There is a danger of intoxication.

   Never use them near the source of flame. There is a danger of ingnition.

   Do not put cement or paint in your month, eyes. If ingested or taken by mistake, please wash away with a large amount of water immediately and consult a doctor."

  8. Please note the parts are subject to change without prior notice.

## Prepare the necessary tools for assembly.

the surface or back side.







[Instant glue for woodworking]



(11)

Oya 691 Suruga ward, Shizuoka, 422-8017 E-MAIL : info@woodyjoe com

<Assemble the decoration base> Assemble the frames and glue the plate of the decoration base 11.





























Use the remaining roof tile sheets, or cut out from 9. ※Make 2 sets









according to the roof tile pattern A.



●Cut the ridge tile <sup>10</sup> to the length of 77mm and attach.