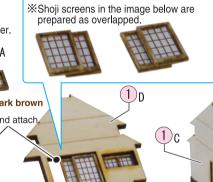

and carry out handling the tools.

  7. Please pay attention to the following tips for using adhesives and paints:

   Do not use them in an enclosed room. There is a danger of intoxication.

   Never use them near the source of flame. There is a danger of ingnition.

   Do not put cement or paint in your month, eyes. If ingested or taken by mistake, please wash away with a large amount of water immediately and consult a doctor."

  8. Please note the parts are subject to change without prior notice.

## Prepare the necessary tools for assembly.

the surface or back side.







[Instant glue for woodworking]



(11)

Oya 691 Suruga ward, Shizuoka, 422-8017 E-MAIL : info@woodyjoe com

<Assemble the decoration base> Assemble the frames and glue the plate of the decoration base 11.





























Use the remaining roof tile sheets, or cut out from 9. ※Make 2 sets









according to the roof tile pattern A.



●Cut the ridge tile <sup>10</sup> to the length of 77mm and attach.