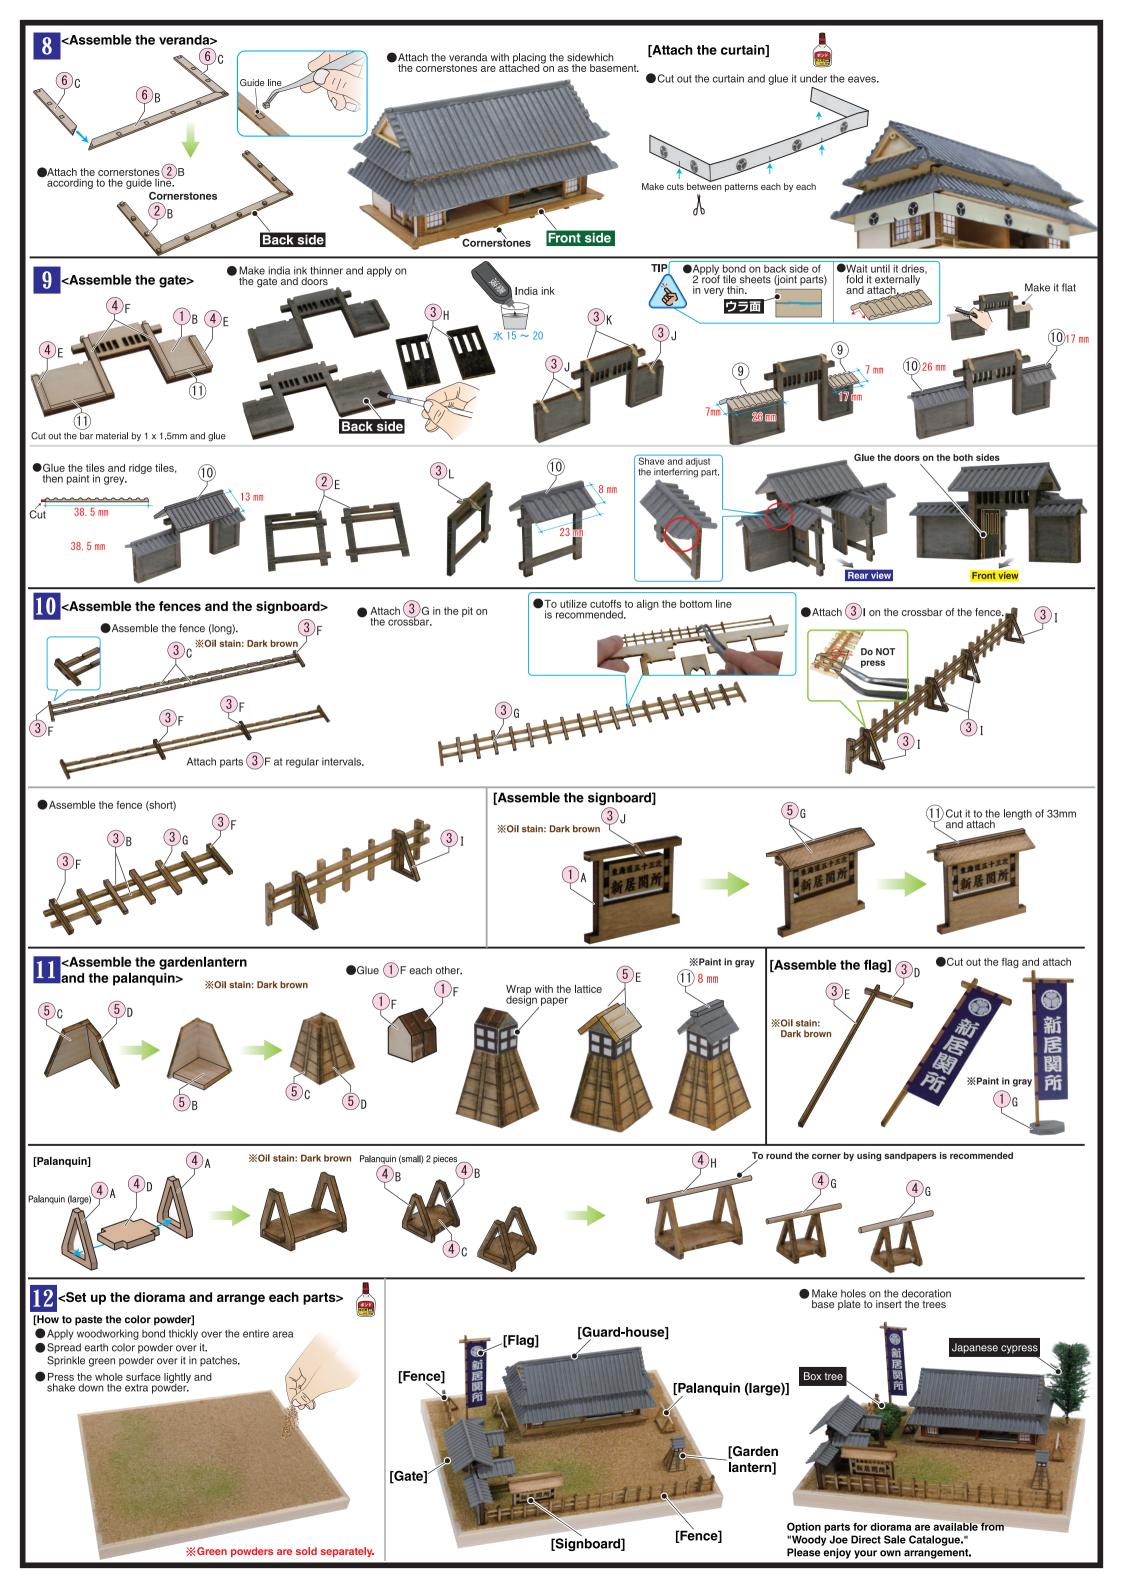

## Prepare the necessary tools for assembly.

the surface or back side.

[Instant glue for woodworking]

(11)

Oya 691 Suruga ward, Shizuoka, 422-8017 E-MAIL : info@woodyjoe com

<Assemble the decoration base> Assemble the frames and glue the plate of the decoration base 11.

Use the remaining roof tile sheets, or cut out from 9. ※Make 2 sets

according to the roof tile pattern A.

●Cut the ridge tile <sup>10</sup> to the length of 77mm and attach.