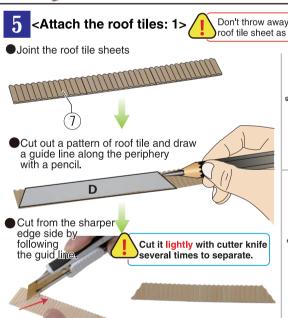

Use the remaining roof tile sheets, or cut out from 9. ※Make 2 sets

according to the roof tile pattern A.

●Cut the ridge tile <sup>10</sup> to the length of 77mm and attach.